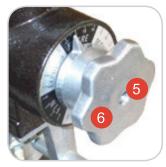

- 1. Bean hopper cover
- 2. Bean hopper
- 3. Bean hopper shutter
- 4. Adjusting dial
- 5. Adjuster button attachment
- 6. Grinding wheel gap adjuster button
- 7. Dial fastening screw
- 8. Removable drawer
- 9. Non-slip feet
- 10. On-off switch
- 11. Grinding unit clamp
- 12. Grinding unit
- 13. Thermal overload switch, with reset