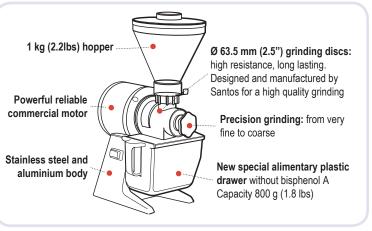

## The Sturdy and Powerful Poppy Grinder

Easy to use and efficient, this poppy grinder will give you a high quality grinding. Perfect for shops, supermarkets and bakeries.

## **FEATURES:**

- · Grinding adjustments: Extra fine to extra coarse
- · Horizontal axis grinding discs with feeding screw
- · Commercial reliable induction motor
- Capacity of the plastic drawer: 800 g
- Average output: 30 lb. (14 kg.) /hour
- All removable parts are dishwasher safe

- 1. Bean hopper cover
- 2. Bean hopper
- 3. Bean hopper shutter
- 4. Adjusting dial
- 5. Adjuster button attachment
- 6. Grinding wheel gap adjuster button
- 7. Dial fastening screw
- 8. Removable drawer
- 9. Non-slip feet
- 10. On-off switch
- 11. Grinding unit clamp
- 12. Grinding unit
- 13. Thermal overload switch, with reset