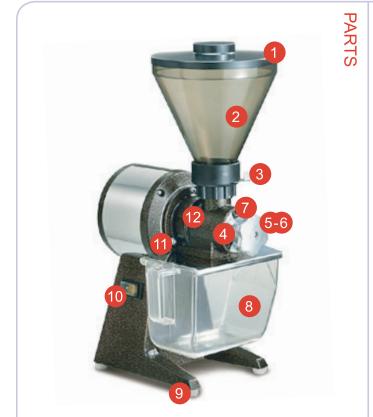

- 1. Bean hopper cover
- 2. Bean hopper
- 3. Bean hopper shutter
- 4. Adjusting dial
- 5. Adjuster button attachment
- 6. Grinding wheel gap adjuster button
- 7. Dial fastening screw
- 8. Removable drawer
- 9. Non-slip feet
- 10. On-off switch
- 11. Grinding unit clamp
- 12. Grinding unit
- 13. Thermal overload switch, with reset