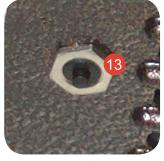

- 1. Bean hopper cover
- 2. Bean hopper
- 3. Bean hopper shutter
- 4. Adjusting dial
- 5. Adjuster button attachment
- 6. Grinding wheel gap adjuster button
- 7. Dial fastening screw
- 8. Removable drawer
- 9. Non-slip feet
- 10. On-off switch
- 11. Grinding unit clamp
- 12. Grinding unit
- 13. Thermal overload switch, with reset