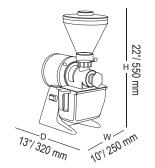

## SANTOS Grinders

| Technical Specification |                                         |
|-------------------------|-----------------------------------------|
| Item                    | 44116                                   |
| Model                   | SANTOS 01PV                             |
| Production (Per Hour)   | 31 lb. (14 kg.)                         |
| Power                   | 650 W / 0.87 hp                         |
| Amps                    | 5.9 A                                   |
| Electrical              | 110V/60Hz/1Ph                           |
| RPM                     | 1800                                    |
| Net Weight              | 33 lb. (15 kg.)                         |
| Net Dimensions (WDH)    | 10" x 13" x 22"<br>(250 x 320 x 550 mm) |
| Gross Weight            | 36 lb. (16.5 kg.)                       |
| Gross Dimensions (WDH)  | 12" x 16" x 23"<br>(300 x 410 x 575 mm) |

DIMENSIONS