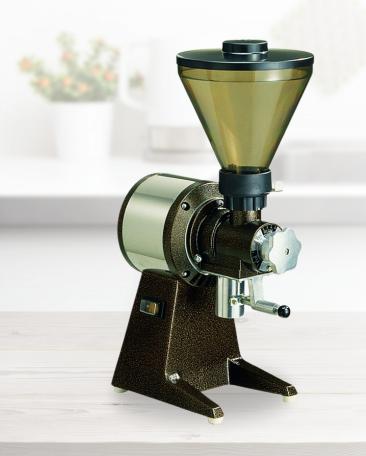

## Santos #01PV Poppy Crinder with Drawer

ITEM: 44116 MODEL: SANTOS 01PV

## The Sturdy and Powerful Poppy Grinder

Easy to use and efficient, this poppy grinder will give you a high quality grinding. Perfect for shops, supermarkets and bakeries.

## **FEATURES:**

- · Grinding adjustments: Extra fine to extra coarse
- · Horizontal axis grinding discs with feeding screw
- · Commercial reliable induction motor
- Capacity of the plastic drawer: 800 g
- Average output: 30 lb. (14 kg.) /hour
- All removable parts are dishwasher safe