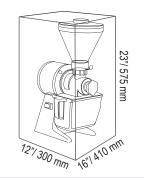

## SANTOS Grinders

| Technical Specification |                                         |
|-------------------------|-----------------------------------------|
| Item                    | 44116                                   |
| Model                   | SANTOS 01PV                             |
| Production (Per Hour)   | 31 lb. (14 kg.)                         |
| Power                   | 650 W / 0.87 hp                         |
| Amps                    | 5.9 A                                   |
| Electrical              | 110V/60Hz/1Ph                           |
| RPM                     | 1800                                    |
| Net Weight              | 33 lb. (15 kg.)                         |
| Net Dimensions (WDH)    | 10" x 13" x 22"<br>(250 x 320 x 550 mm) |
| Gross Weight            | 36 lb. (16.5 kg.)                       |
| Gross Dimensions (WDH)  | 12" x 16" x 23"<br>(300 x 410 x 575 mm) |

DIMENSIONS